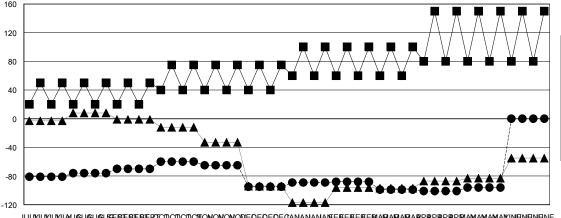

## GOALS AND ACTUAL MEMBERS CUMULATIVE

| -  - MEMBER GROWTH NET C | GOAL |
|--------------------------|------|
|--------------------------|------|

<sup>-</sup> MEMBER GROWTH ACTUAL

- LAST YEAR MEMBERSHIP ACTUAL

## MONTHLY MEMBERSHIP PROGRESS REPORT

District 301 B2

Results as of: 5/31/2020

| GMT: | LOCATION PHILIPPINES | GMT CA |
|------|----------------------|--------|
|      |                      |        |

| Clubs                 |               |           |                       | Members       |                        |                         |                                                    |
|-----------------------|---------------|-----------|-----------------------|---------------|------------------------|-------------------------|----------------------------------------------------|
| RESULTS FOR 2019-2020 |               |           | RESULTS FOR 2019-2020 |               |                        |                         |                                                    |
| QUARTER               | NEW CLUB GOAL | NEW CLUBS | DROPPED CLUBS         | QUARTER MEMB  | SER GROWTH NET<br>GOAL | MEMBER GROWTH<br>ACTUAL | DROPPED<br>MEMBERS ACTUAL<br>(including transfers) |
| JULY/AUG/SEPT         | 1             | 0         | 12                    | JULY/AUG/SEPT | 35                     | 164                     | 404                                                |
| OCT/NOV/DEC           | 1             | 0         | 0                     | OCT/NOV/DEC   | 23                     | 92                      | 184                                                |
| JAN/FEB/MAR           | 1             | 0         | 0                     | JAN/FEB/MAR   | 23                     | 244                     | 164                                                |
| APR/MAY/JUNE          | 2             | 0         | 0                     | APR/MAY/JUNE  | 35                     | 104                     | 24                                                 |