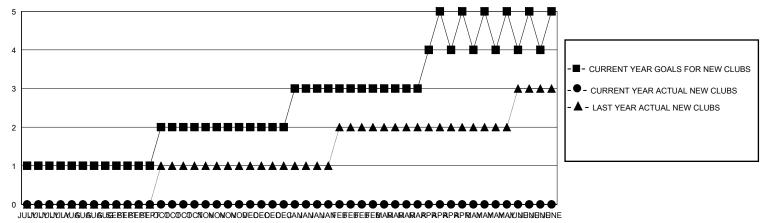

## GOALS AND ACTUAL NEW CLUBS CUMULATIVE

## MONTHLY MEMBERSHIP PROGRESS REPORT

District 301 B2

Results as of: 5/31/2020

| GMT: | LOCATION PHILIPPINES | GMT CA |
|------|----------------------|--------|
|      |                      |        |

| Clubs                 |               |           |                       | Members       |                        |                         |                                                    |
|-----------------------|---------------|-----------|-----------------------|---------------|------------------------|-------------------------|----------------------------------------------------|
| RESULTS FOR 2019-2020 |               |           | RESULTS FOR 2019-2020 |               |                        |                         |                                                    |
| QUARTER               | NEW CLUB GOAL | NEW CLUBS | DROPPED CLUBS         | QUARTER MEMB  | SER GROWTH NET<br>GOAL | MEMBER GROWTH<br>ACTUAL | DROPPED<br>MEMBERS ACTUAL<br>(including transfers) |
| JULY/AUG/SEPT         | 1             | 0         | 12                    | JULY/AUG/SEPT | 35                     | 164                     | 404                                                |
| OCT/NOV/DEC           | 1             | 0         | 0                     | OCT/NOV/DEC   | 23                     | 92                      | 184                                                |
| JAN/FEB/MAR           | 1             | 0         | 0                     | JAN/FEB/MAR   | 23                     | 244                     | 164                                                |
| APR/MAY/JUNE          | 2             | 0         | 0                     | APR/MAY/JUNE  | 35                     | 104                     | 24                                                 |